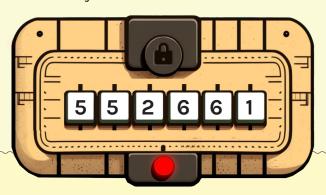

| QUESTIONS                                                                               | ANSWERS |
|-----------------------------------------------------------------------------------------|---------|
| What year was <b>Epcot</b> built?                                                       | 1982    |
| How many coasters are at Six Flags Mexico?                                              | 8       |
| What is the total capacity of all coasters at <b>Legoland?</b>                          | 860     |
| What is the difference between the ticket prices at the two water parks?                | 25      |
| Which park had the highest attendance in 2016? What is the capacity of that park?       | 33,000  |
| How many people went to <b>Tropical Islands</b> in 2021?                                | 500,000 |
| What year did <b>Legoland</b> have the same attendance as <b>Six Flags</b> had in 2010? | 2012    |
| What is the total capacity of all the dark rides at <b>Epcot?</b>                       | 14,540  |
| What is the height of the fastest coaster?                                              | 139     |
| What is the speed of the longest coaster?                                               | 95      |
| Add all your answers together to get the six-digit alarm deactivation code:             | 552661  |

The exit code is the sum of all your answers. Enter the alarm deactivation code: