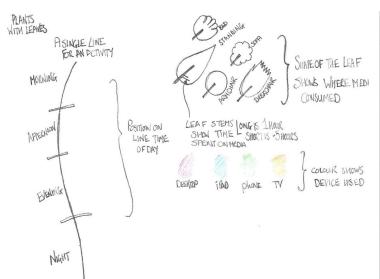

## Using the key

 To create a successful visualisation the data we collected needs to be identifiable.

• Last time we created a key, now we will use the key to translate our data into a visualisation element.

#### !Your TASK:

1. Finish your key, make sure that every combination of data can be represented by your key

#### THEN

2. Start on your visualisation, each of the pieces of data in your homework (collections of answers) should be able to be identified using your final visualisation and your key.

Take you time sketch lightly with a pencil first and make sure you can fit everything in