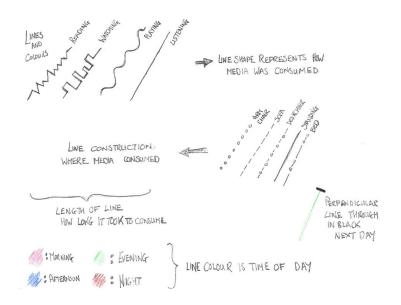

## Using the key

 To create a successful visualisation the data we collected needs to be identifiable.

• Last time we created a key, now we will use the key to translate our data into a visualisation element.

#### !Your TASK:

1. Finish your key, make sure that every combination of data can be represented by your key

#### THEN

2. Start on your visualisation, each of the pieces of data in your homework (collections of answers) should be able to be identified using your final visualisation and your key.

Take you time sketch lightly with a pencil first and make sure you can fit everything in